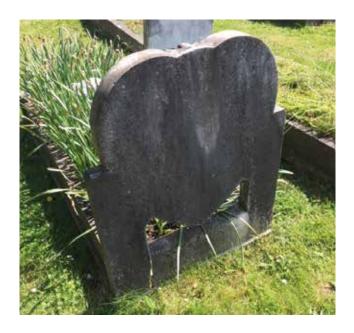

## Renovations & Additions

If you already have a memorial on site we are able to carry out a free inspection report and advise you of the costs involved in the renovation of your existing memorial or adding a new inscription to best match the existing. Please contact us to arrange an inspection.

Memorial before restoration.

Memorial after restoration.