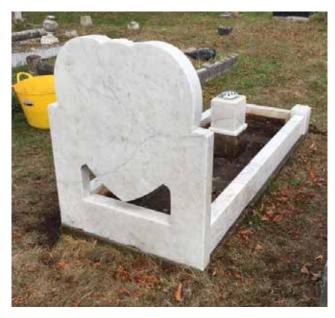

## Renovations & Additions

If you already have a memorial on site we are able to carry out a free inspection report and advise you of the costs involved in the renovation of your existing memorial or adding a new inscription to best match the existing. Please contact us to arrange an inspection.

Memorial before restoration.

Memorial after restoration.