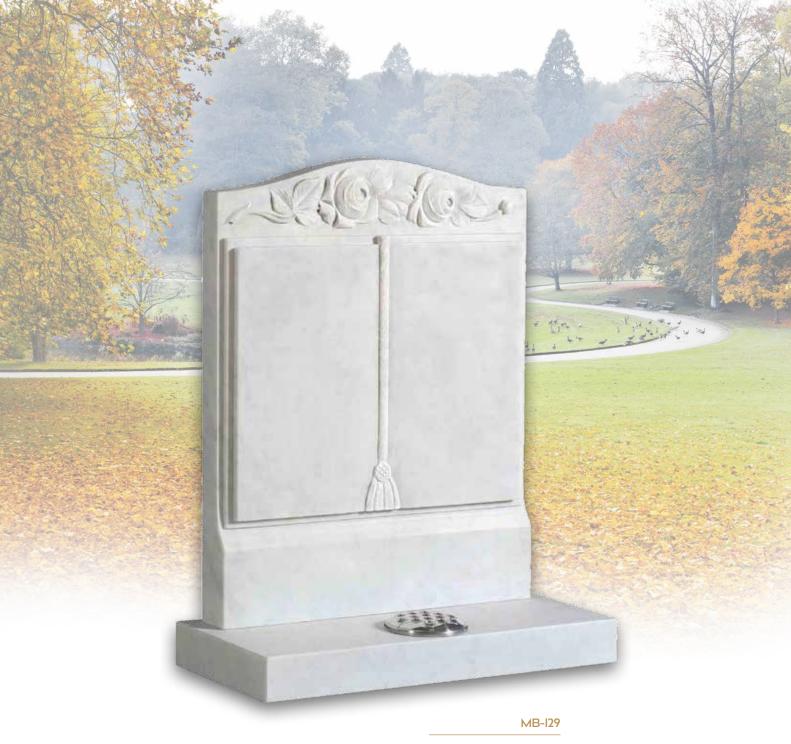

## Open-book Memorials

Open-book memorials feature a slightly raised or angled face on which the inscription is carved or etched. These beautiful memorials often have classic styling and details, but easily lend themselves to contemporary and creative treatments.