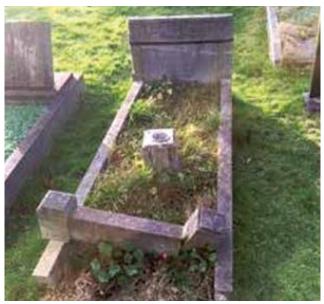

## Renovations & Additions

If you already have a memorial on site we are able to carry out a free inspection report and advise you of the costs involved in the renovation of your existing memorial or adding a new inscription to best match the existing. Please contact us to arrange an inspection.

Memorial before restoration.

Memorial after restoration.