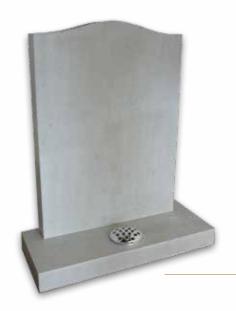

# **Granite Lawn Memorials**

Granite lawn memorials are suitable for use in the lawned sections within a cemetery where only a headstone and base are permitted.

MB-I0I

£2,235

£2,330

MB-I02

£1,375

£2,455