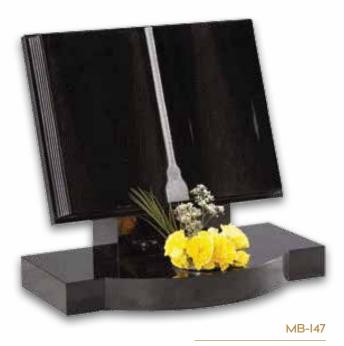

## Open-book Memorials

Open-book memorials feature a slightly raised or angled face on which the inscription is carved or etched. These beautiful memorials often have classic styling and details, but easily lend themselves to contemporary and creative treatments.

£2,900

£1,980 £2,100