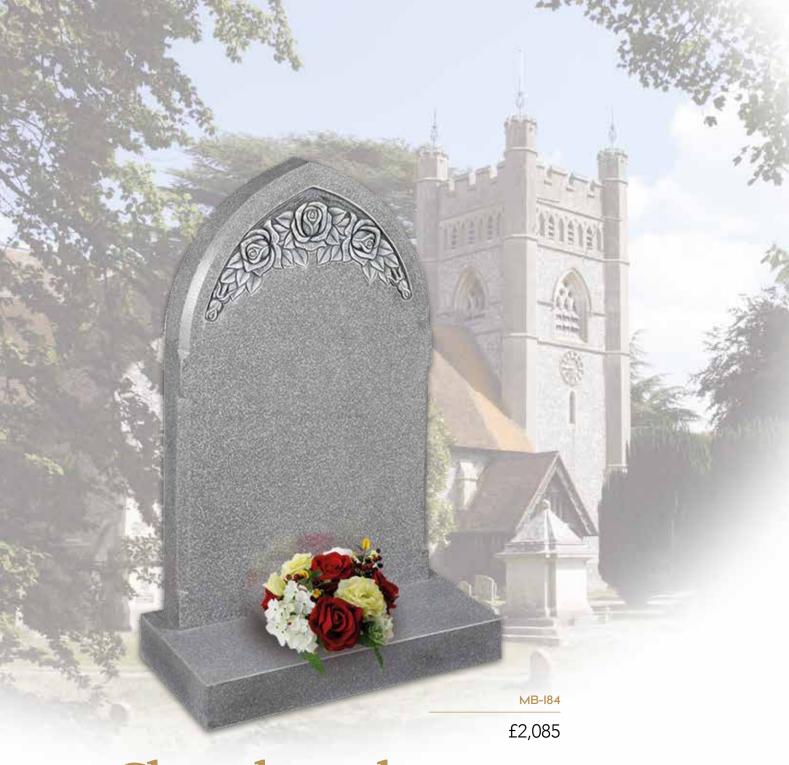

## Churchyard & Rustic Carved Memorials

We offer a collection of attractively carved memorials that are designed to suit the setting of the traditional churchyard. The natural beauty of the materials used is emphasised by the expert carving of our master stonemasons.