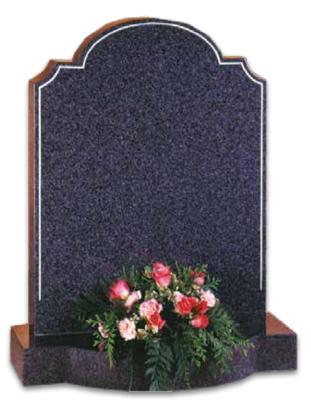

## **Marble Memorials**

Marble has long been used to create memorials to the notable people in history. But it's ability to enable elaborate or subtle carving also makes it an ideal material to create a beautiful headstone for your loved one.