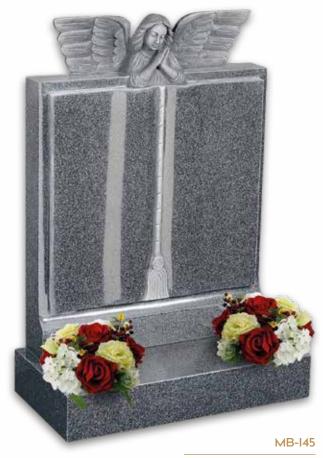

## Prestige Granite Lawn Memorials

A range of granite memorials that feature different shaped headstones and incorporate exquisite carving and figures.

£5,550

£3,160

£4,740

£3,185

£5,140

£2,955

MB-I25

£4,110

£3,360

£1,980