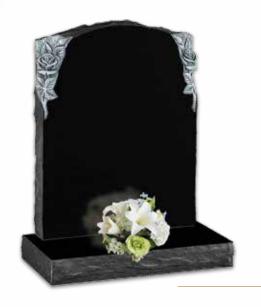

## Churchyard & Rustic Carved Memorials

We offer a collection of attractively carved memorials that are designed to suit the setting of the traditional churchyard. The natural beauty of the materials used is emphasised by the expert carving of our master stonemasons.