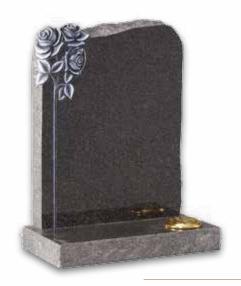

## Churchyard & Rustic Carved Memorials

We offer a collection of attractively carved memorials that are designed to suit the setting of the traditional churchyard. The natural beauty of the materials used is emphasised by the expert carving of our master stonemasons.