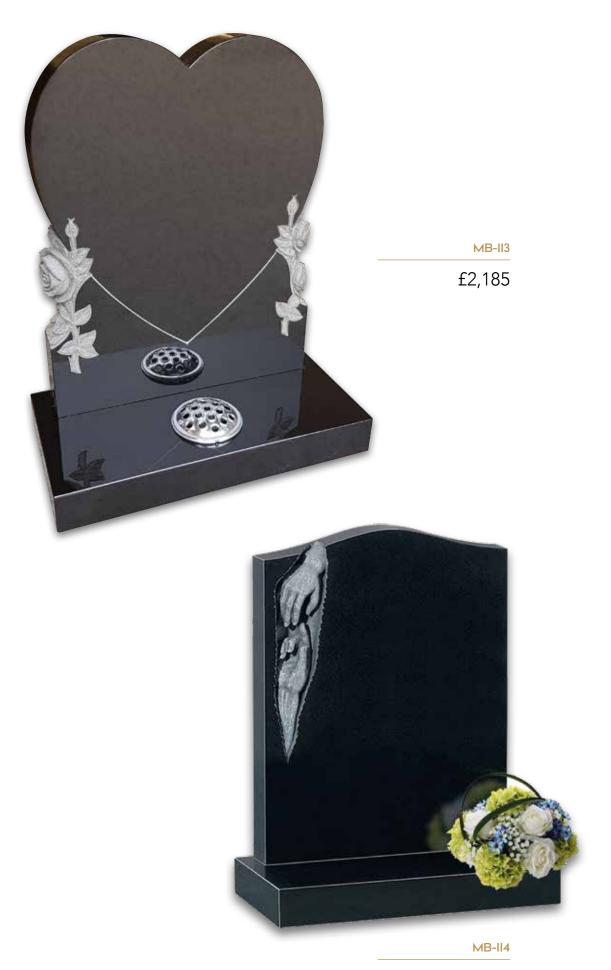

# **Granite Lawn Memorials**

Granite lawn memorials are suitable for use in the lawned sections within a cemetery where only a headstone and base are permitted.

MB-I0I

£2,235

£2,330

MB-I02

£1,375

£2,455