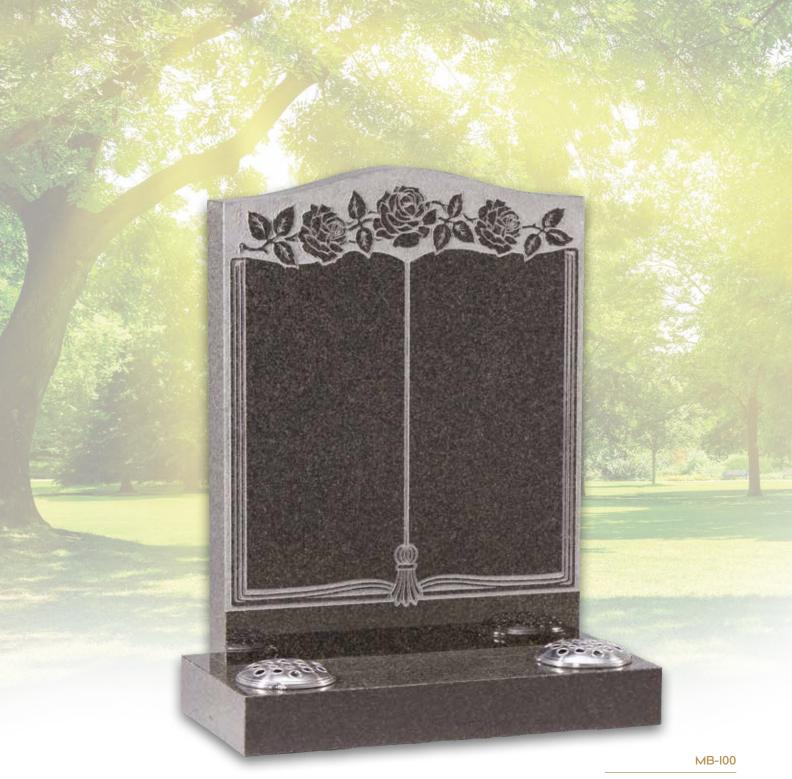

## Open-book Memorials

Open-book memorials feature a slightly raised or angled face on which the inscription is carved or etched. These beautiful memorials often have classic styling and details, but easily lend themselves to contemporary and creative treatments.