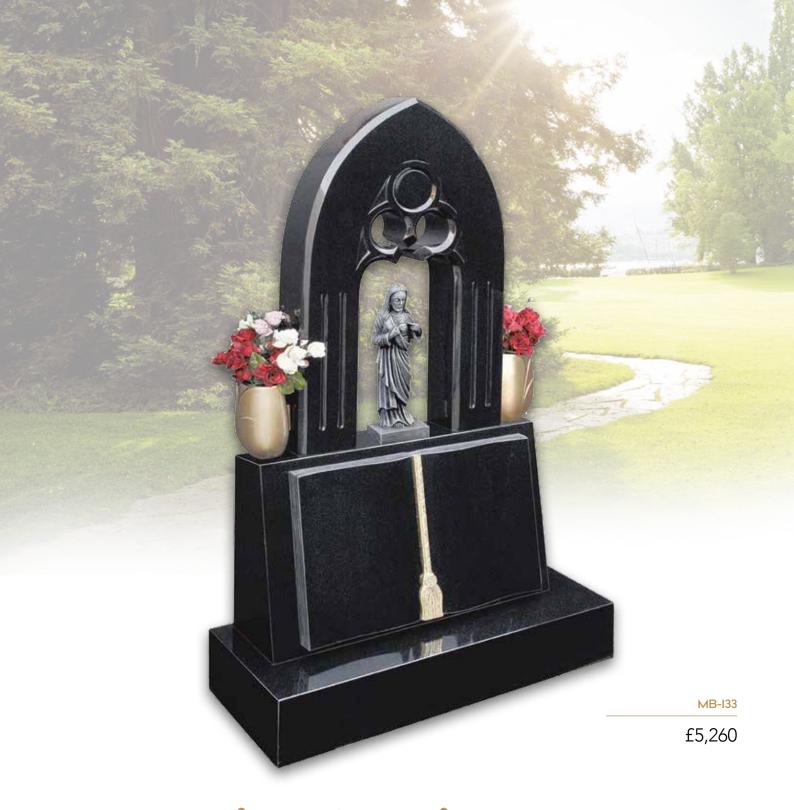

## Prestige Granite Lawn Memorials

A range of granite memorials that feature different shaped headstones and incorporate exquisite carving and figures.

£5,550

£3,160

£4,740

£3,185

£5,140

£2,955