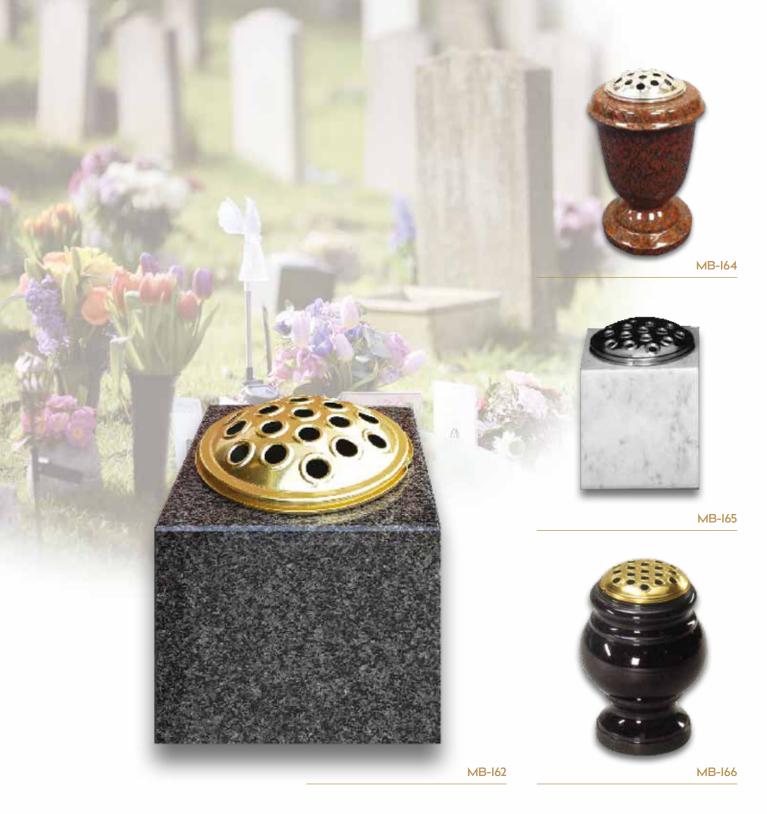

## **Vases**

Granite or marble flower vases can be added to any of the memorials shown in this brochure. They are generally crafted from the same materials as the main memorial although contrasting colours or materials can be selected, if desired.