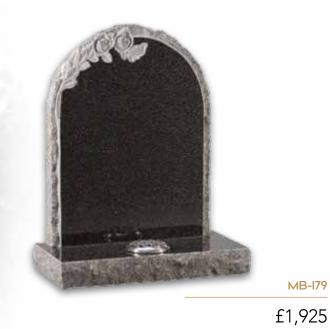

## Churchyard & Rustic Carved Memorials

We offer a collection of attractively carved memorials that are designed to suit the setting of the traditional churchyard. The natural beauty of the materials used is emphasised by the expert carving of our master stonemasons.

MB-179

MB-I80

£2,210

MB-181

£2,185

MB-182

£2,240

MB-191