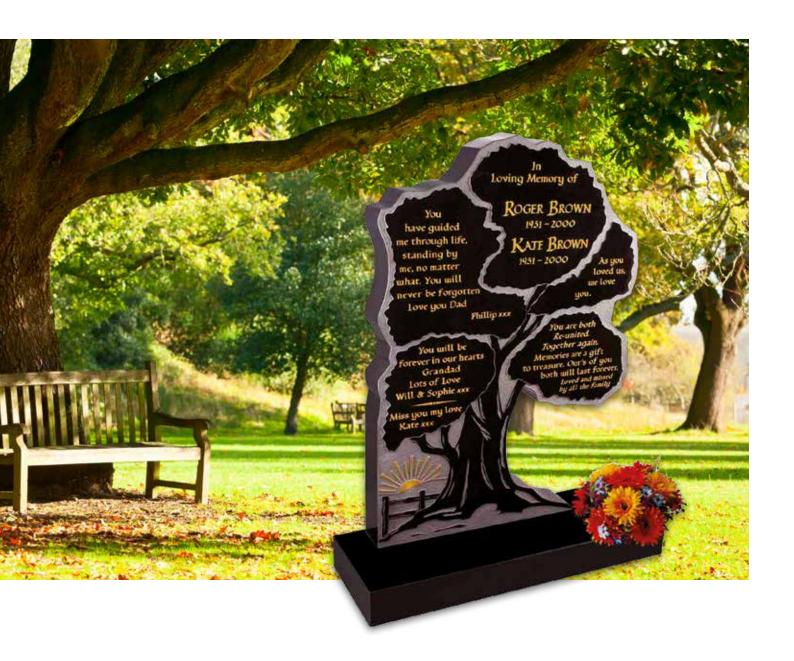

## Prestige Granite Lawn Memorials

A range of granite memorials that feature different shaped headstones and incorporate exquisite carving and figures.

£5,550

£3,160

£4,740

£3,185

£5,140

£2,955