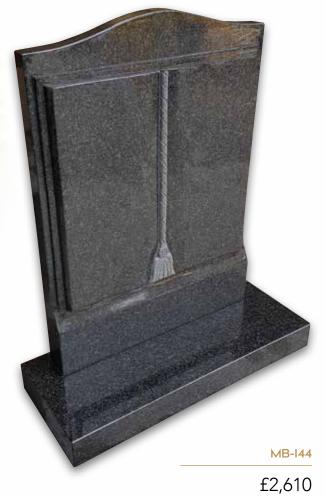

## Prestige Granite Lawn Memorials

A range of granite memorials that feature different shaped headstones and incorporate exquisite carving and figures.

£5,550

£3,160

£4,740

£3,185

£5,140

£2,955

MB-I25

£4,110

£3,360

£1,980