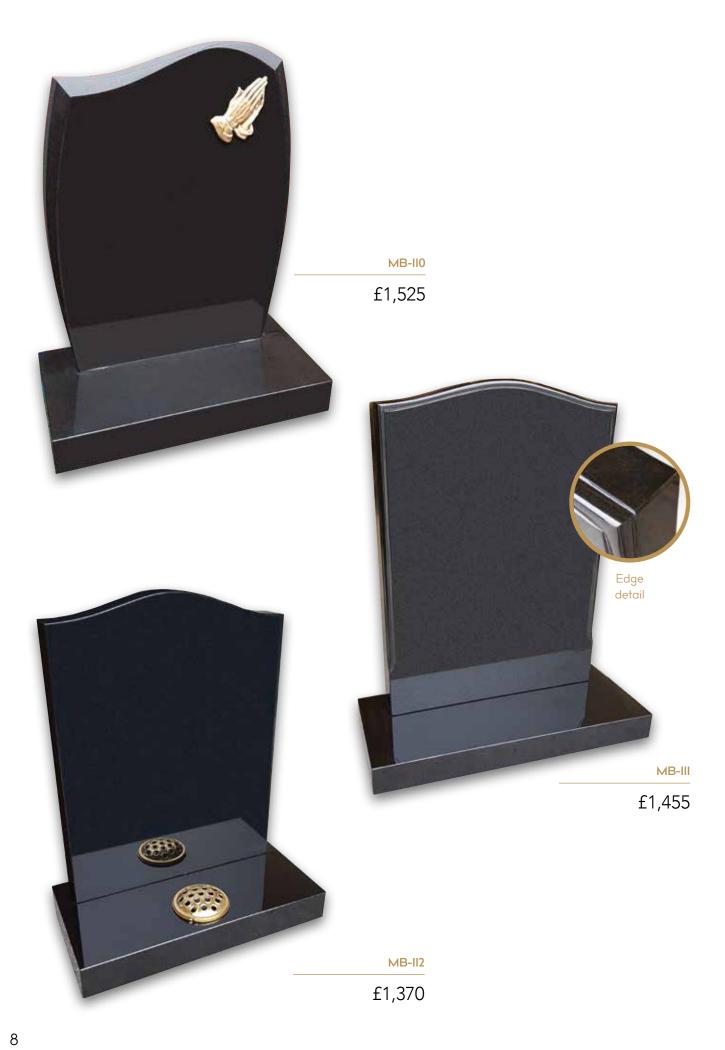

# **Granite Lawn Memorials**

Granite lawn memorials are suitable for use in the lawned sections within a cemetery where only a headstone and base are permitted.

MB-I0I

£2,235

£2,330

MB-I02

£1,375

£2,455