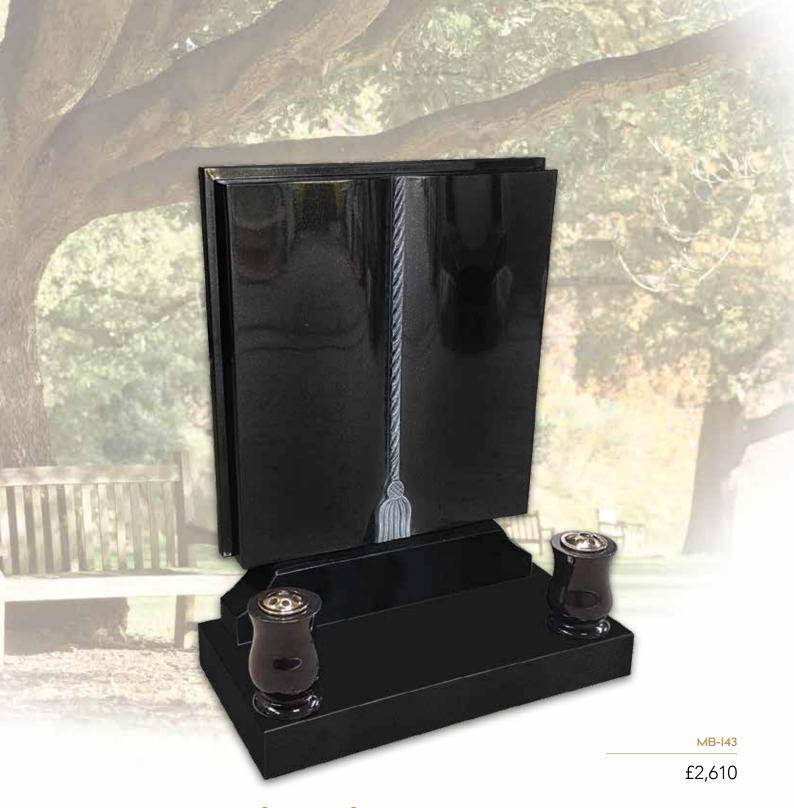

## Open-book Memorials

Open-book memorials feature a slightly raised or angled face on which the inscription is carved or etched. These beautiful memorials often have classic styling and details, but easily lend themselves to contemporary and creative treatments.

£2,900

£1,980 £2,100