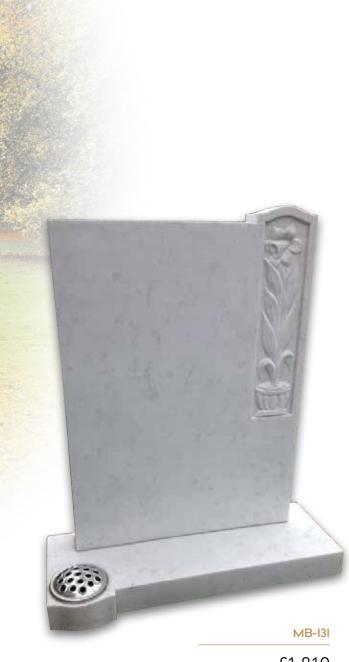

## **Marble Memorials**

Marble has long been used to create memorials to the notable people in history. But it's ability to enable elaborate or subtle carving also makes it an ideal material to create a beautiful headstone for your loved one.

£1,810