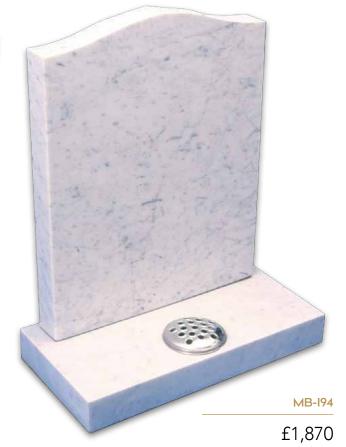

## **Marble Memorials**

Marble has long been used to create memorials to the notable people in history. But it's ability to enable elaborate or subtle carving also makes it an ideal material to create a beautiful headstone for your loved one.