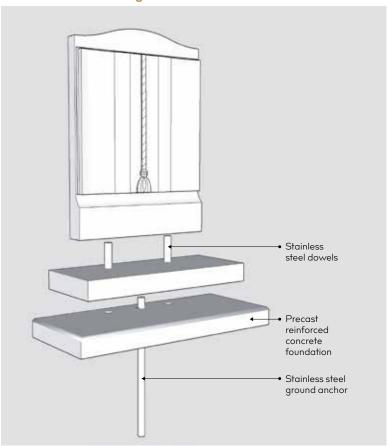

# Fixing Methods

We ensure all our memorials are constructed and installed to British Standards BS 8415 and comply with The National Association of Memorial Masons & British Register Accredited Memorial Masons regulations.

Our fixing fee, which will be applied to your quotation, is as follows:

Headstones - £175

#### **Ground Anchor Fixing Method**

Kerb Fixing Method All sections of the memorial are securely dowelled