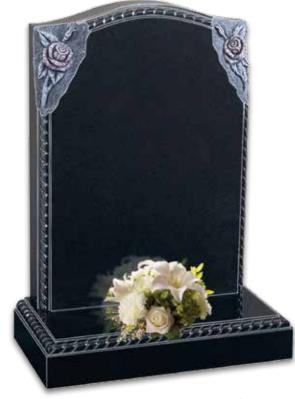

# **Granite Lawn Memorials**

Granite lawn memorials are suitable for use in the lawned sections within a cemetery where only a headstone and base are permitted.

MB-I0I

£2,235

£2,330

MB-I02

£1,375

£2,455