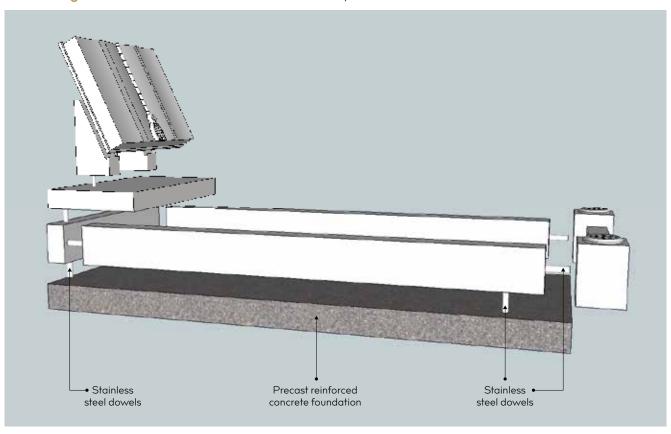

# Fixing Methods

We ensure all our memorials are constructed and installed to British Standards BS 8415 and comply with The National Association of Memorial Masons & British Register Accredited Memorial Masons regulations.

Our fixing fee, which will be applied to your quotation, is as follows:

Headstones - £175

#### **Ground Anchor Fixing Method**

Kerb Fixing Method All sections of the memorial are securely dowelled