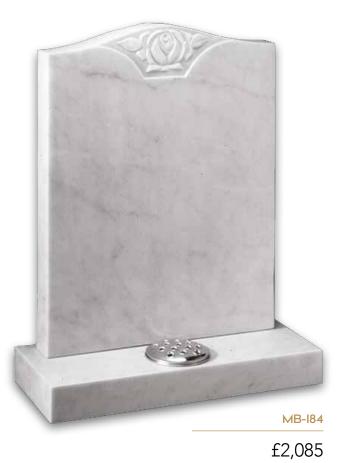

## **Marble Memorials**

Marble has long been used to create memorials to the notable people in history. But it's ability to enable elaborate or subtle carving also makes it an ideal material to create a beautiful headstone for your loved one.