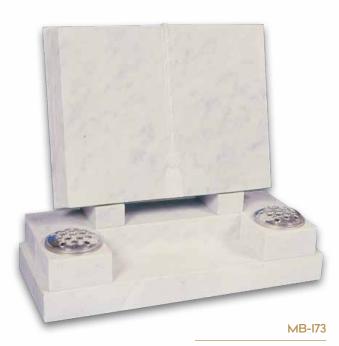

## **Marble Memorials**

Marble has long been used to create memorials to the notable people in history. But it's ability to enable elaborate or subtle carving also makes it an ideal material to create a beautiful headstone for your loved one.

£1,810